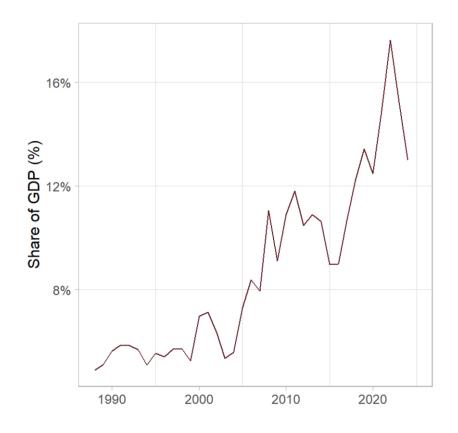

### Resources

#### **Resources strong, renewable energy growing**

#### Aus resources exports, as a share of GDP