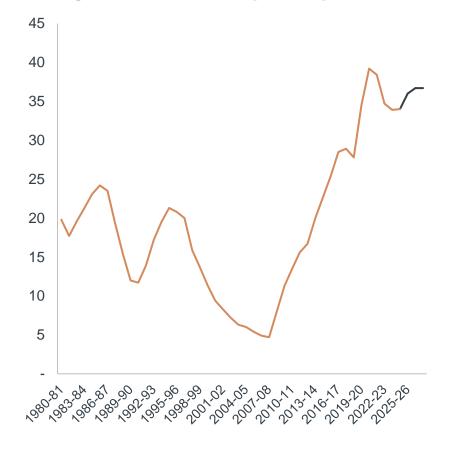

## **Government debt**

#### Government debt is low, but with persistent modest deficits

#### Gross government debt (% GDP)

Source: Barrenjoey Fixed Income, Commonwealth Treasury