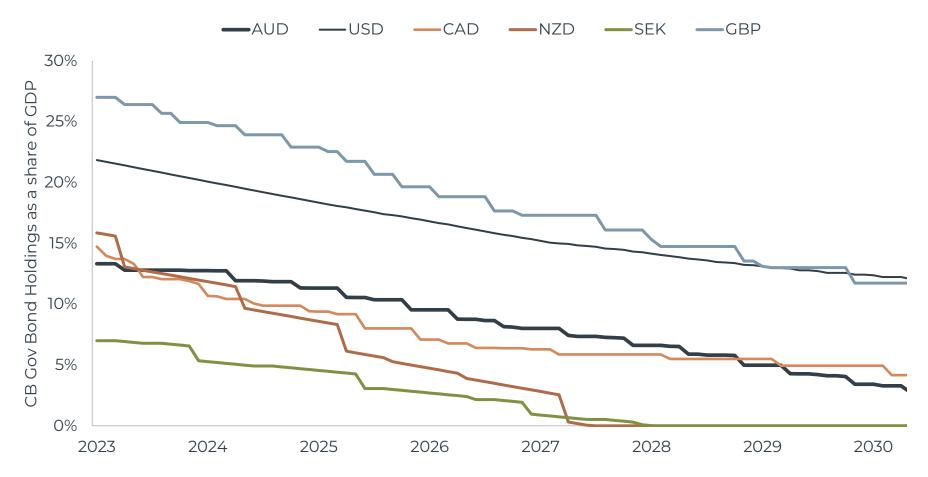

## **Central bank balance sheet**

#### Central bank balance sheet unwind continues at a moderate pace

Source: Barrenjoey Fixed Income, Central Banks