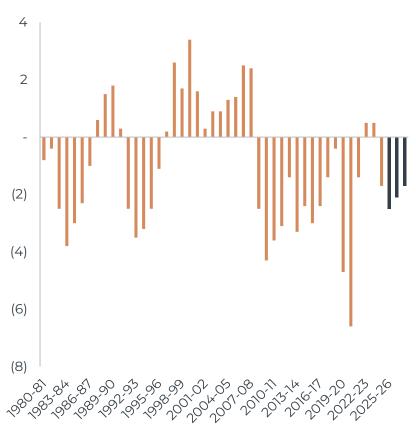

## **Government debt**

#### Government debt is low, but with persistent modest deficits

#### Headline cash balance (% GDP)