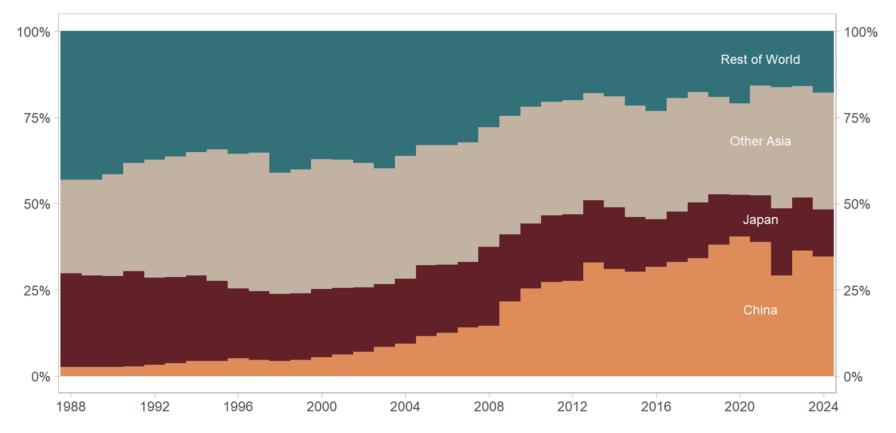

## **Exports**

#### Our exports continue to rotate towards Asia

#### Australia exports country of destination, by share

Source: Barrenjoey Fixed Income, ABS