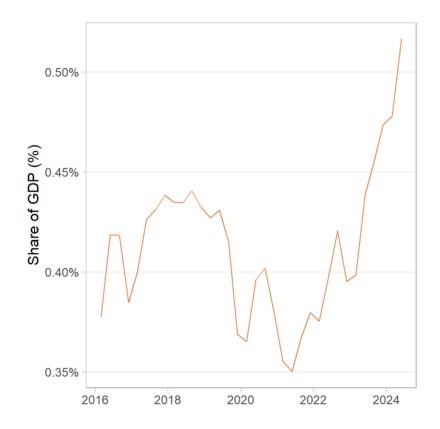

#### Aus resources exports, as a share of GDP

#### Aus renewable energy domestic investment

Source: Barrenjoey Fixed Income, ABS