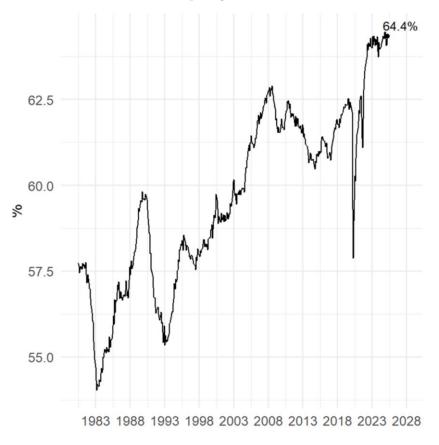

## **Employment**

#### Unemployment low, employment to population at a record

#### A record share employed

Source: Barrenjoey Fixed Income, ABS