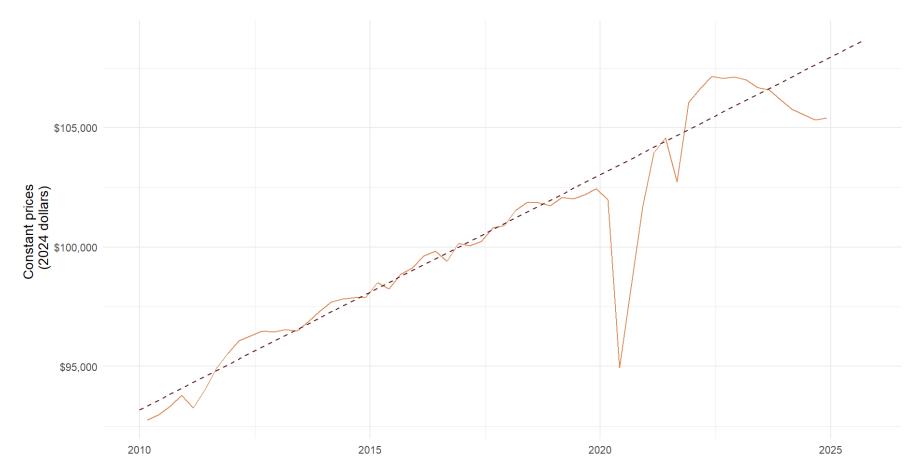

## GDP

#### GDP per capita has bottomed but below trend

Source: Barrenjoey Fixed Income, ABS