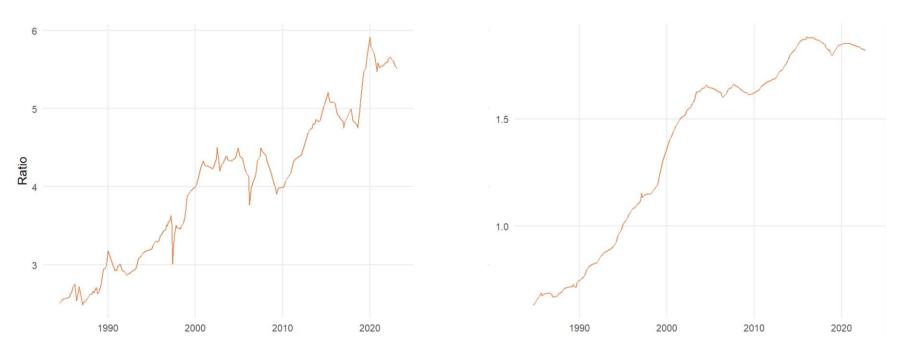

## Housing prices and household debt are high

Housing and household debt:

Ratio to household disposable income

#### **Housing prices**

Household disposable income is after tax, before the deduction of interest payments, and includes income of unincorporated enterprises

Household debt