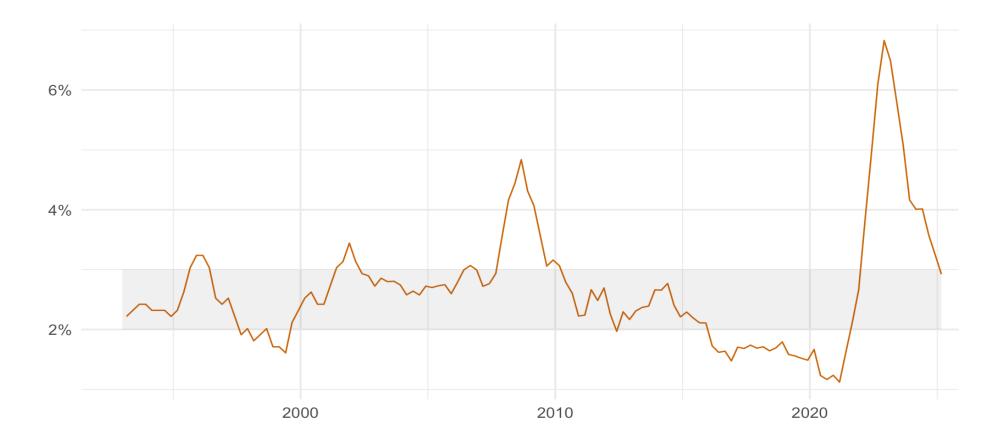

## Barrenjoey

# The Australian Economy

Opportunities and Challenges Dr Philip Lowe

June 2025

## **Population growth**

#### Australia has consistently stronger population growth than its peers

#### Annual population change (%)



Source: Barrenjoey Fixed Income, OECD

## **Government debt**

#### Government debt is low, but with persistent modest deficits



#### Headline cash balance (% GDP)

#### Gross government debt (% GDP)



Source: Barrenjoey Fixed Income, Commonwealth Treasury

## Inflation

#### Trimmed mean inflation is back within the 2-3% band



## **Employment**

#### Unemployment low, employment to population at a record



#### A record share employed



Source: Barrenjoey Fixed Income, ABS

## **Exports**

#### Our exports continue to rotate towards Asia

#### Australia exports country of destination, by share



Source: Barrenjoey Fixed Income, ABS

### Resources

#### **Resources strong, renewable energy growing**

#### Aus resources exports, as a share of GDP



#### Aus renewable energy domestic investment



Source: Barrenjoey Fixed Income, ABS

## Banking

#### The banking system remains resilient

Non-performing loans as a share of credit (%) Loan losses as a share of credit (%)





Source: Barrenjoey Fixed Income, APRA, RBA

## Housing prices and household debt are high

Housing and household debt:

Ratio to househo