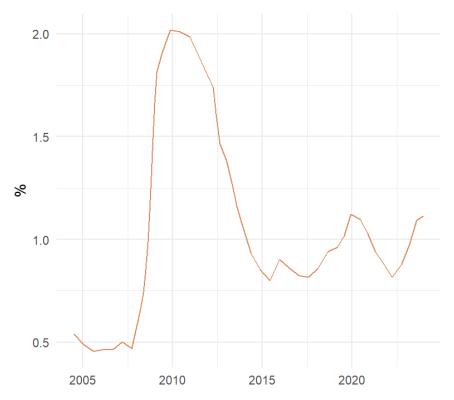

## **Central bank balance sheet**

#### Central bank balance sheet unwind continues at a moderate pace

Source: Barrenjoey Fixed Income, Central Banks