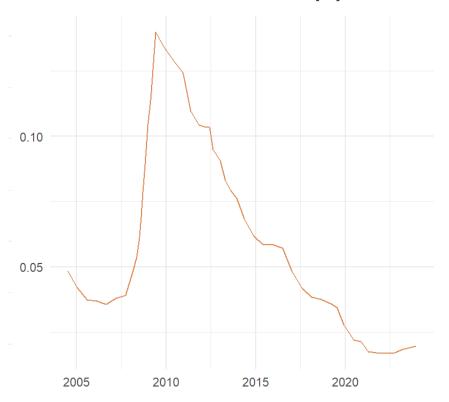

## Banking

#### The banking system remains resilient

Non-performing loans as a share of credit (%) Loan losses as a share of credit (%)

Source: Barrenjoey Fixed Income, APRA, RBA