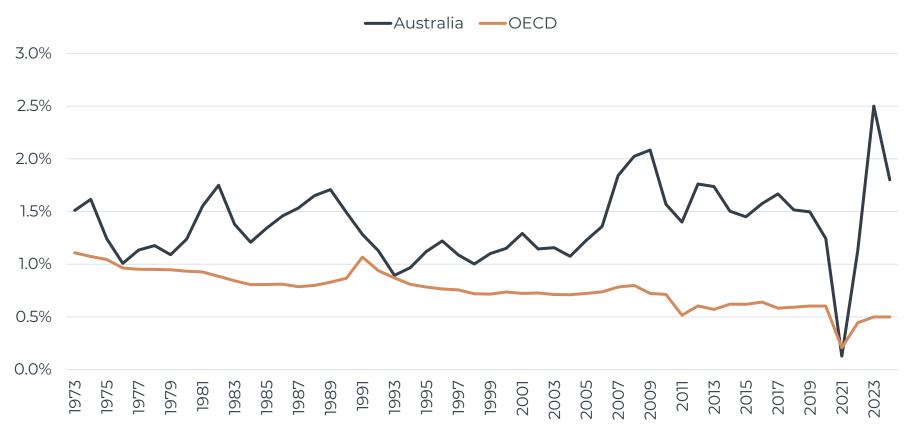

## **Population growth**

#### Australia has consistently stronger population growth than its peers

#### Annual population change (%)

Source: Barrenjoey Fixed Income, OECD